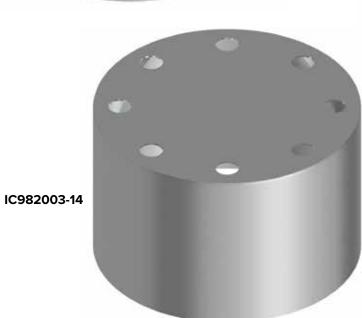

## **HUB COVERS**

Specifically designed for Dana Spicer Drive Axel Hub Covers, these Iowa Customs products are built to last. Designed and crafted from 304 Corrosion Resistant #8 Non-Directional Stainless Steel. Available in different hole configurations. Please refer to our fitment guide for correct fitment.

## **PRODUCT INFORMATION**

| PRODUCT     | INFORM    | Fitment: Dana Spicer Hub Only |                                                                 |                                 |
|-------------|-----------|-------------------------------|-----------------------------------------------------------------|---------------------------------|
| Part #      | Product   | Hole Shape                    | Cover Details                                                   | Finish                          |
| IC982001-14 | Hub Cover | Round                         | (8) Axle Plastic Flat Top Push On Nut Cover - Sold Individually | #8 304 Polished Stainless Steel |
| IC982002-14 | Hub Cover | Oval                          | (8) Axle Plastic Flat Top Push On Nut Cover - Sold Individually | #8 304 Polished Stainless Steel |
| IC982003-14 | Hub Cover | Blank                         | (8) Axle Plastic Flat Top Push On Nut Cover - Sold Individually | #8 304 Polished Stainless Steel |