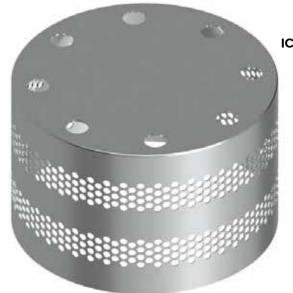

## **HUB COVERS**

Specifically designed for Dana Spicer Drive Axel Hub Covers, these Iowa Customs products are built to last. Designed and crafted from 304 Corrosion Resistant #8 Non-Directional Stainless Steel. Available in different hole configurations. Please refer to our fitment guide for correct fitment.

IC982002-14

## **PRODUCT INFORMATION**

| PRODUCT     | INFORM    | Fitment: Dana Spicer Hub Only |                                                                 |                                 |
|-------------|-----------|-------------------------------|-----------------------------------------------------------------|---------------------------------|
| Part #      | Product   | Hole Shape                    | Cover Details                                                   | Finish                          |
| IC982001-14 | Hub Cover | Round                         | (8) Axle Plastic Flat Top Push On Nut Cover - Sold Individually | #8 304 Polished Stainless Steel |
| IC982002-14 | Hub Cover | Oval                          | (8) Axle Plastic Flat Top Push On Nut Cover - Sold Individually | #8 304 Polished Stainless Steel |
| IC982003-14 | Hub Cover | Blank                         | (8) Axle Plastic Flat Top Push On Nut Cover - Sold Individually | #8 304 Polished Stainless Steel |