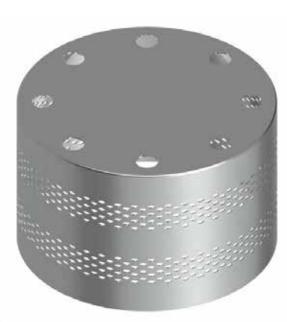

## **HUB COVERS**

Specifically designed for Dana Spicer Drive Axel Hub Covers, these Iowa Customs products are built to last. Designed and crafted from 304 Corrosion Resistant #8 Non-Directional Stainless Steel. Available in different hole configurations. Please refer to our fitment guide for correct fitment.

## **PRODUCT INFORMATION**

| PRODUCT     | INFORM    | Fitment: Dana Spicer Hub Only |                                                                 |                                 |
|-------------|-----------|-------------------------------|-----------------------------------------------------------------|---------------------------------|
| Part #      | Product   | Hole Shape                    | Cover Details                                                   | Finish                          |
| IC982001-14 | Hub Cover | Round                         | (8) Axle Plastic Flat Top Push On Nut Cover - Sold Individually | #8 304 Polished Stainless Steel |
| IC982002-14 | Hub Cover | Oval                          | (8) Axle Plastic Flat Top Push On Nut Cover - Sold Individually | #8 304 Polished Stainless Steel |
| IC982003-14 | Hub Cover | Blank                         | (8) Axle Plastic Flat Top Push On Nut Cover - Sold Individually | #8 304 Polished Stainless Steel |